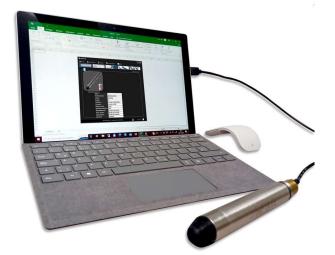

#### Software InfraLog for Windows V5

The software InfraLog provides EASY, SECURE & CONVENIENT control for all Driesen + Kern products. After establishing a connection between your logger and PC, InfraLog automatically detects the device.

Certificate of Calibration

P-Log3020-PR-EXT with differential pressure sensor, integrated capillary tube and suspension device.

Easily transfer measurement data from the logger onto your PC/notebook via USB.