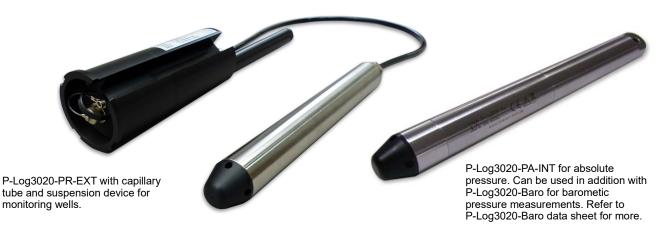

#### Two Logger Models

The P-Log3020 is available as either model **-INT** or model **-EXT**.

With the **-INT** model the sensors, electronics and battery are included in the compact stainless steel housing which allows operation without the need for a signal line to the surface. Conveniently lower the logger into the water using a rope or mount it on a pole or a plate.

Typical applications include scientific surveys, e. g. in salt marshes, permafrost regions or shallow water zones of rivers and lakes.

This logger records absolute pressure only. The P-Log3020-Baro is available for pressure compensated measurements. Model **P-Log3020-EXT** is specifically designed for use in water management, especially monitoring wells. It comes with a capillary tub and suspension device for lowering it in wells starting from 2 inches. (Choose our MikroLog for smaller diameter wells.)

The **P-Log-3020-EXT** models are available with builtin absolute pressure (**-PA**) or gauge pressure (**-PR**) sensors and different cable lengths.

Data transfer is provided via USB interface. If you wish for the data to be available online we recommend the DK30000-D-GPRS (see separate data sheet). In ASCII Stream Mode the units can be integrated into existing measurement infrastructure. (Modbus)